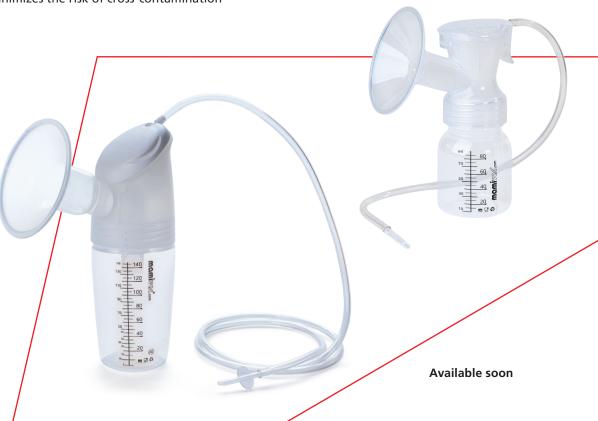

# CLINICS AND HOME USE

mamivac® suction kits provide clinics, healthcare facilities, and mothers at home with tailored solutions for various needs. Compatible with all mamivac® breast pumps, the three BPA-free models are available in sizes S (20 mm), M (24 mm), L (28 mm), and XL (36 mm) and can be adapted to individual requirements.

#### mamivac® HOME with wide-neck bottle

- For home use, designed for repeated use by mothers
- Reusable for sustainable application
- · Easy to use: few, easy-to-assemble parts

### mamivac® CLINIC with standard bottle

Ready-to-Use: Quick, hygienic solution for clinical routines

- Germ-reduced and ready to use without prior preparation
- Suitable for up to 10 uses within 24 hours efficient for clinical operations

## Steril: For the highest hygiene standards in clinics

- Sterile packaging, immediately ready for safe use
- Single-use only minimizes the risk of cross-contamination

www.kimetec.de/en

Kimetec GmbH Gerlinger Str. 36-38 71254 Ditzingen Germany