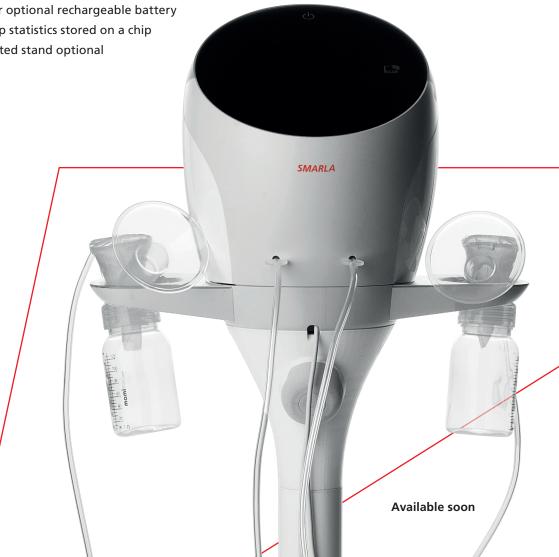

# mamivae SMARLA

### We look forward to supporting clinics worldwide with this innovative solution.

- The mamivac® SMARLA is the answer to the requirements of clinical life
- · Gentle, hygienic, silent and powerful operation guaranteed
- Intuitive touch display with digital instructions for use (IFU)
- mamivac® 2-Phase technology with both stimulation and expressing modes
- Dual program options: Alpha program is used to stimulate milk production during the first days after delivery. Pump program is used to express and collect breast milk.
- Remote control for convenient operation, especially when double-pumping
- Quiet operation for discreet use
- Flexible language options with up to 5 selectable languages

Available with power cord or optional rechargeable battery

• Personalized settings & pump statistics stored on a chip · Mobile version with five-footed stand optional