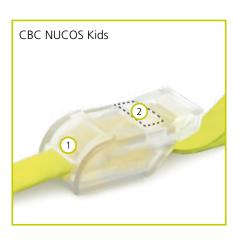

# Easy handling

1 Button for gentle release | 2 Open

1 Button for gentle release | 2 Open