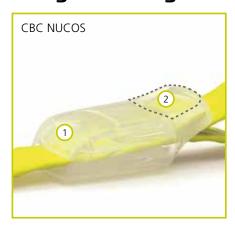

# Easy handling

1 Button for gentle release | 2 Open

1 Button for gentle release | 2 Open