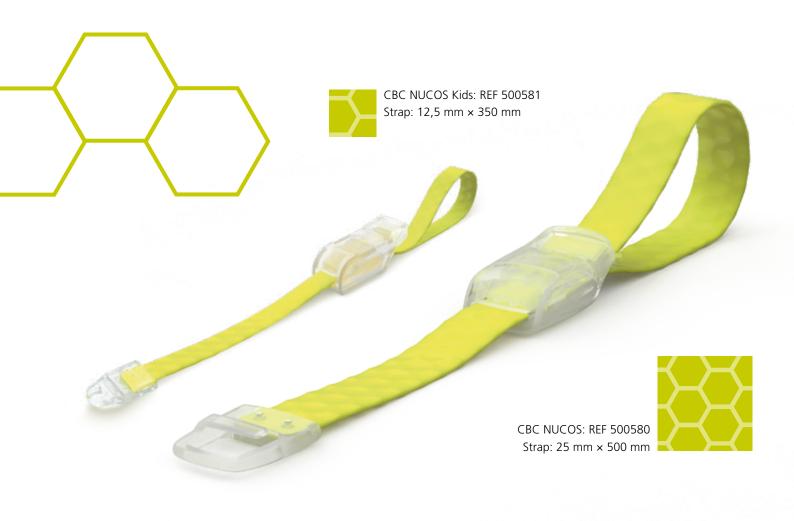

pinched skin, thanks to the silicone band with an innovative honeycomb structure. The ergonomic closure allows one-handed operation, saving caregivers valuable time – a win for comfort and efficiency.



## Hygienic and durable

The reusable CBC NUCOS replaces single-use products, reducing waste and saving costs. Autoclavable at 134 °C, easy to disinfect with disinfection wipes, and tested for 11,200 usages and 400 sterilization cycles – a long-lasting, hygienic alternative.



## **Advantages**

- + Suitable for MRI
- + Classic, sturdy snap-in closure
- + No unintentional opening in the tensioned state
- + Extra button for slow release
- + Durable, high temperature resistant material
- + Made in Germany International patents

#### Learn more





CBC NUCOS for adults and CBC NUCOS Kids.



# Easy handling



1 Button for gentle release | 2 Open



1 Button for gentle release | 2 Open

## How-to-use